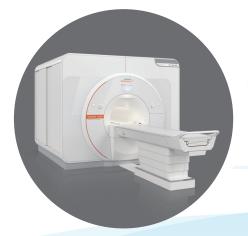

assing 20,000 square meters.



## Booth Layouts for the 7th CIIE Revealed

The booth layouts for the 7th CIIE Enterprise & Business Exhibition have been published. Visitors are welcomed to sign up to have indepth exchanges with exhibitors around the world.

Scan the QR Code to see more:



### Exhibits Preview of 7th CIIE

As the 7th CIIE is approaching, several member companies of the CIIE Enterprise Alliance revealed the highlights of their exhibits and invited the audience to meet at the CIIE for indepth communications.

## Medtronic - PerceptTMRC



It consists of a rechargeable deep brain neurostimulator, a directional electrode system, a physician programmer, and a patient programmer and is used for the treatment of Parkinson's disease, refractory tremor, dystonia, and epilepsy.





# Siemens Healthineers - MAGNETOM Terra.X

• Asia Premiere
The world's highest-field clinical 7T MRI.

# Kärcher - Autonomous vacuum cleaner KIRA CV <u>50</u>

World Premiere

It combines cutting-edge intelligent technologies and efficient cleaning capabilities to provide more intelligent and convenient cleaning solutions for commercial environments.





# YAMAHA - Tricity

• China Premiere

The unique three wheels (3WS) provide a new maneuvering experience.





 China Premiere
 Central venous catheter for peripheral puncture that can be tracked and located.





# Novo Nordisk - Awiqli<sup>®</sup> (Insulin Icodec Injection)

• China Premiere

Awiqli® (Insulin Icodec Injection) is the world's first once-weekly insulin icodec, for the treatment of type 2 diabetes in adults. It was appro