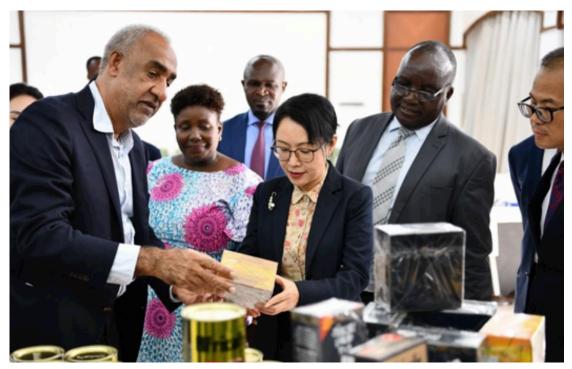

highlands, particularly around Mount Kilimanjaro. The volcanic soil of the Kilimanjaro region imbues the coffee with a luxurious texture and a delicate acidity, rendering it truly distinctive.

While exporting agricultural products to China typically entails more intricate procedures than regular goods, the CIIE has streamlined the process through a range of favorable policies, facilitating Tanzanian coffee companies like Afri Tea & Coffee Blenders (1963) Ltd in exporting their coffee products to the Chinese market.

At the 6th CIIE, Afri Tea & Coffee Blenders found a coffee distributor for its products. Beyond mere transactions, the company aimed to use CIIE as a gateway to the Chinese market, seeking to establish enduring partnerships and construct a robust and dependable supply chain.



An exhibitor introduces products to Chen Mingjian, Chinese ambassador to Tanzania.

Cashews, another jewel in Tanzania's agricultural crown, also made a significant impact at the expo. In 2023, the 6th CIIE yielded promising results for Tanzania, with cashews being the top-selling Tanzanian product at the event. Tanzanian cashews have become one of the most popular Tanzanian specialties at the expo.

Moreover, seaweed sourced from Zanzibar, Tanzania, a distinctive product with versatile applications as a food ingredient or industrial resource, seized the opportunity to showcase itself to the Chinese audience at the CIIE.

With the backing of the economic and commercial office of the Chinese embassy in Tanzania, Tanzanian entrepreneurs showcased seaweed-based products like soaps, teas, an