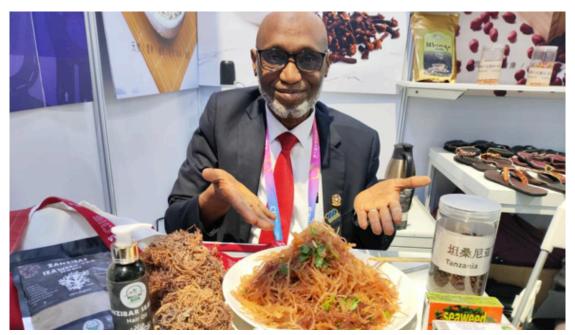

nted zero-tariff treatment for 98 percent of Tanzanian products, including avocados, seafood, and cashews.



Tanzanian cashew nuts

As China and Tanzania gear up to celebrate the 60th anniversary of their diplomatic relations this year, the enduring partnership stands as a beacon of China-Africa cooperation, setting an example of South-South Cooperation.

The 2024 Summit of the Forum on China-Africa Cooperation was held in Beijing in September and the 7th CIIE set for November in Shanghai will continue to provide further avenues for dialogue and cooperation between the two nations. The 7th CIIE, in particular, will highlight the tangible outcomes of cooperation between China and Tanzania, advance the Belt and Road Initiative, taking Sino-Tanzanian trade to new heights of mutual benefit.



Tanzanian seaweed-based products like cold appetizers, soaps, teas, and essential oils

### CIIE paves way for Guinea-Bissau's products in Chinese market



The Guinea-Bissau Pavilion at the 6th CIIE

Guinea-Bissau, one of the top 10 global producers of cashews, produces over 250,000 metric tons of the nut annually, making this industry vital to the nation's economy. Approximately 80 percent of Guinea-Bissau's population relies on cashew production for their livelihood.

In recent years, Guinea-Bissau has worked to strengthen its ties with China, actively participating in major trade events across the country. Among these, the China International Import Expo (CIIE) stands out as a key platform for the nation to promote its products.

Antonio Serifo Embalo, Guinea-Bissau's ambassador to C