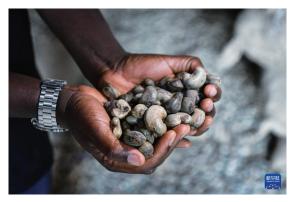

us," one of the exhibitors said.

To their surprise, the cashews were a big hit at the expo. The booth received visits from numerous trade missions and potential buyers daily, far exceeding their expectations.

The popularity of Guinea-Bissau's cashews at the CIIE has prompted the country's government to place even greater importance on the expo. In July 2023, China invited Guinea-Bissau to participate in the sixth CIIE and offered additional support. The relevant department of Guinea-Bissau quickly signed the exhibition agreement, carefully designing the pavilion and selecting representative products, including Guinea-Bissau's renowned wooden carvings. At the sixth CIIE, these carvings, known for their bold artistic style and elegant lines, attracted significant attention from visitors.



A worker at a processing factory in Guinea-Bissau showcases unshelled cashew nuts.

The benefits of participating in the CIIE continue to grow for Guinea-Bissau. Recently, a joint statement between China and Guinea-Bissau announced plans to accelerate the export of high-quality agricultural products, including cashews, to China. The statement also mentioned exploring local processing options to increase the value of these products.

"We've been eagerly awaiting this news," said Mamadu Jamanca, president of Guinea-Bissau's National Importers and Exporters Association. "We have high hopes for the vast Chinese market and look forward to working with Chinese

companies to enhance the value of our products and benefit more of our people."

Guinea-Bissau President Umaro Sissoco Embalo attended