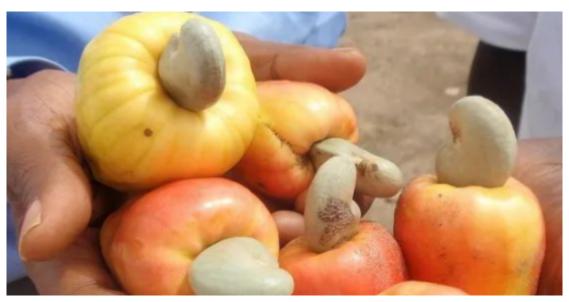

s for the first time at the CIIF.

A Tanzanian businessman expressed optimism that if Zanzibar seaweed gains a foothold in the Chinese market through the CIIE, it could significantly contribute to local female employment, improving their economic status and living standards.

The CIIE has become an excellent platform for promoting trade between China and Tanzania, serving as an important window for enhancing economic and trade exchanges.

In 2023, the bilateral trade volume between China and Tanzania reached \$8.78 billion, an 8.9 percent increase year-on-year. China has remained Tanzania's largest trading partner for eight consecutive years. To promote bilateral trade, China has granted zero-tariff treatment for 98 percent of Tanzanian products, including avocados, seafood, and cashews.



Tanzanian cashew nuts

As China and Tanzania gear up to celebrate the 60th anniversary of their diplomatic relations this year, the enduring partnership stands as a beacon of China-Africa cooperation, setting an example of South-South Cooperation.

The 2024 Summit of the Forum on China-Africa Cooperation was held in Beijing in September and the 7th CIIE set for November in Shanghai will continue to provide further avenues for dialogue and cooperation between the two nations. The 7th CIIE, in particular, will highlight the tangible outcomes of cooperation between China and Tanzania, advance the Belt and Road Initiative, taking Sino-Tanzanian trade to new heights of mutual benefit.



Tanzanian seaweed-based products like cold appetizers, soaps, teas, and essential oils

### CIIE paves way