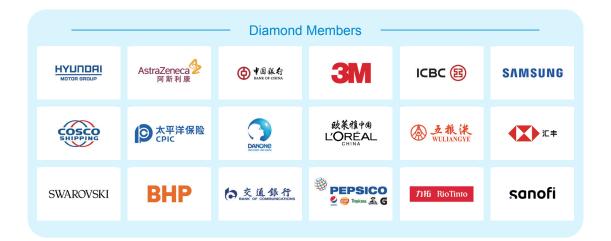

#### · China Premiere

It is sourced from tree which have been growing for more than 20 years in core production areas of Pahang Prefecture. After maturely falling from the trees, it will be delivered directly by air within 48 hours to consumers, making the Musang King durian a unique and luxurious flavor.