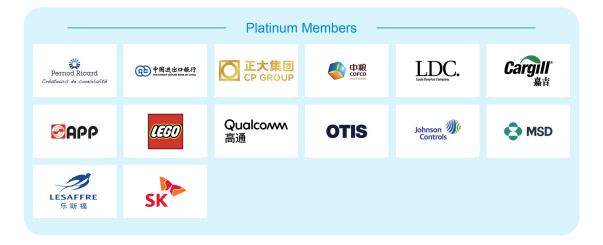

#### · China Premiere

It is sourced from tree which have been growing for more than 20 years in core production areas of Pahang Prefecture. After maturely falling from the trees, it will be delivered directly by air within 48 hours to consumers, making the Musang King durian a unique and luxurious flavor.