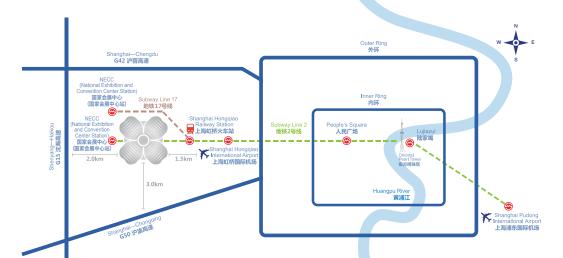

ai Downtown Elevated Roads

a. Yan'an Elevated Road, Southern Outer Ring Expressway Direction: Jiamin Elevated Road - Jianhong Elevated Road - Yinggang East Road - Zhuguang Road - Songze Avenue - National Exhibition and Convention Center (Shanghai) b. Beizhai Elevated Road, North Outer Ring Expressway Direction: Beizhai Elevated Road - Lianyou Road Exit - Zhuguang Road Underground Tunnel - Songze Avenue - National Exhibition and Convention Center (Shanghai)

#### III. Ground Roads

- a. Beizhai Road, West Tianshan Road, West Xianxia Road direction: Shenchang Road or Huaxiang Road Songze Avenue National Exhibition and Convention Center (Shanghai)
- b. Yan'an Road Direction: West Yan'an Road Huqingping Highway Zhuguang Road Songze Avenue National Exhibition and Convention Center (Shanghai)









# Supporting Enterprises

# **08** | Supporting Enterprises »»»

# **Strategic Partner**



# **Comprehensive Partner**

ICBC 図 中国工商银行

# **Core Supporting Partners**

















#### 中国国际进口博览会 CHINA INTERNATIONAL IMPORT EXPO

新时代 共享未来 NEW ERA SHARED FUTURE



WeChat Official Account



Official Website



Weibo



Douyin



Mobile APP



Participation Service



Facebook



Instagram

in.





Χ



YouTube

LinkedIn