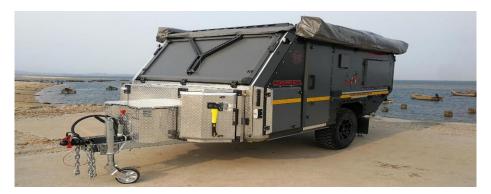

#### **Conqueror 490 Off-road Travel Trailer**

It won the award of "The Most Popular Travel Trailer" in South Africa in 2019 and was first introduced into China in 2020.

Picture 16: Product Diagram of Conqueror 490 Off-road Travel Trailer

## **Conqueror 460 Off-road Travel Trailer**

It was first introduced into China in 2020.

Picture17: Product Diagram of Conqueror 460 Off-road Travel Trailer

#### CS26 Off-road Travel Trailer

It is 6 meters long and can accommodate 6 people at the same time.

Picture 18: Product Diagram of CS26 Off-road Travel Trailer

Official Website of the CIIE: https://www.ciie.org/ Service hotline: +86-21-968888