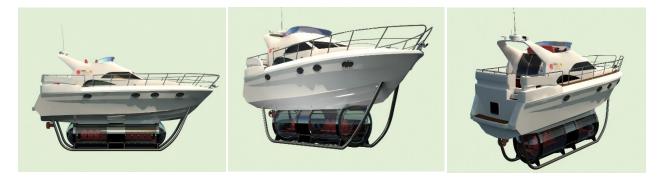

#### The 45-chi Luxury Yacht (with an underwater sightseeing cabin)

This luxury yacht with a length of 13.5 meters can carry 22 passengers at a time and is made up of the upper part of the yacht and the lower part of the underwater pressure hull. The yacht is designed and built by an Italian yacht designer, and the underwater sightseeing cabin is made of acrylic materials, which assures the super high definition and safety after strict strength calculation and classification society certification.

Picture 10: Product Diagram of the 45-chi Luxury Yacht

#### The Multifunctional Submersible Vehicle

In addition to the scientific investigation, exploration, surveying, and mapping of the seabed, as well as underwater breeding, sampling, and rescue, the submersible vehicle equipped with the multifunctional hydrologic detector can carry out the hydrologic monitoring. The submersible vehicle with a capacity of 3 people can reach a depth of 300 meters underwater. By virtue of the soft/hard ballast system, it can achieve smooth diving and floating. Furthermore, the 4 high-performance underwater propellers equipped on the submersible vehicle ensure the underwater precise control.

Picture 11: Product Diagram of the Multifunctional Submersible

Vehicle