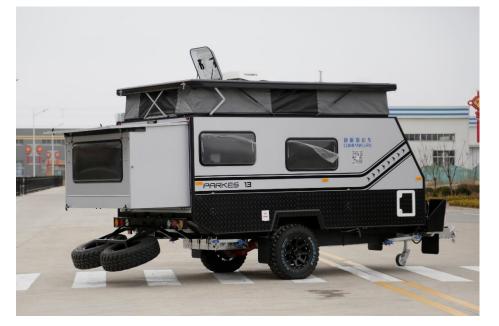

#### **Conqueror 490 Off-road Travel Trailer**

It won the award of "The Most Popular Travel Trailer" in South Africa in 2019 and was first introduced into China in 2020.

Picture 16: Product Diagram of Conqueror 490 Off-road Travel Trailer

## **Conqueror 460 Off-road Travel Trailer**

It was first introduced into China in 2020.

Picture17: Product Diagram of Conqueror 460 Off-road Travel Trailer

#### CS26 Off-road Travel Trailer

It is 6 meters long and can accommodate 6 people at the same time.

Picture 18: Product Diagram of CS26 Off-road Travel Trailer

Official Website of the CIIE: https://www.ciie.org/ Service hotline: +86-21-968888