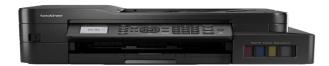

# INKvestment Tank All-In-One Color Inkjet Printer MFC-T920DW

The device is equipped with a 1.8-inch LCD screen, supports LAN/WIRELESS networks, and realizes a 20-page automatic document feeder, a 150-page fully enclosed large paper tray and high-volume printing of black 7,500 pages and color 5,000 pages.

Picture 6: Product Diagram of INKvestment Tank All-In-One Color Inkjet

Printer MFC-T920DW