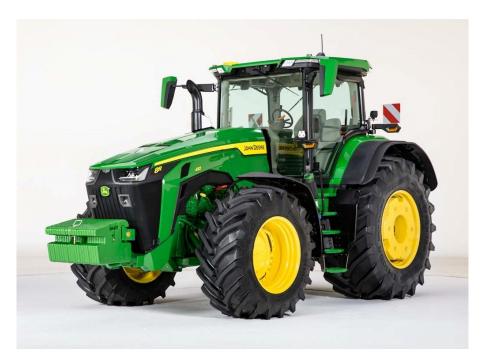

#### **The Latest 8R Tractor**

The 8R tractor is equipped with John Deere Power System 9.0L six-

cylinder high-pressure common rail engine, and the reliable 16-speed Automatic PowerShift<sup>™</sup> transmission. The new cab has been upgraded. Furthermore, 8R tractor could easily install John Deere AutoTrac<sup>™</sup> system, which increases productivity and also make the job easier.

Picture 1: Product Diagram of the Latest 8R Tractor