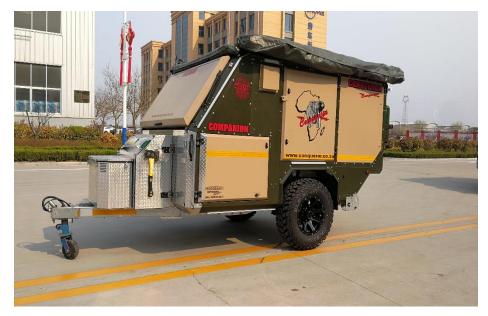

#### **Conqueror 490 Off-road Travel Trailer**

It won the award of "The Most Popular Travel Trailer" in South Africa in 2019 and was first introduced into China in 2020.

Picture 16: Product Diagram of Conqueror 490 Off-road Travel Trailer

## **Conqueror 460 Off-road Travel Trailer**

It was first introduced into China in 2020.

Picture17: Product Diagram of Conqueror 460 Off-road Travel Trailer

#### CS26 Off-road Travel Trailer

It is 6 meters long and can accommodate 6 people at the same time.

Picture 18: Product Diagram of CS26 Off-road Travel Trailer

Official Website of the CIIE: https://www.ciie.org/ Service hotline: +86-21-968888