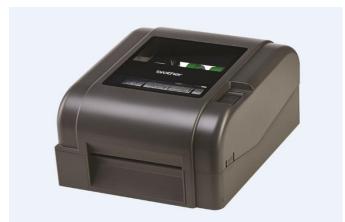

#### **Thermal Transfer Barcode Label Printer TD-4420TN**

It is used for transfer barcode printing, with print speeds up to 6ips, 203 dpi print resolution, 108 mm print width. It supports printer command FBPL-EZD (EPL, ZPL, ZPL2, DPL) and such ports as USB, USB HOST, Wired, and Serial.

Picture 7: Product Diagram of Thermal Transfer Barcode Label Printer

#### TD-4420TN