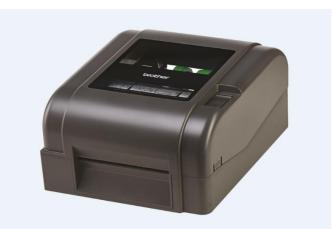

#### **Thermal Transfer Barcode Label Printer TD-4420TN**

It is used for transfer barcode printing, with print speeds up to 6ips, 203 dpi print resolution, 108 mm print width. It supports printer command FBPL-EZD (EPL, ZPL, ZPL2, DPL) and such ports as USB, USB HOST, Wired, and Serial.

Picture 7: Product Diagram of Thermal Transfer Barcode Label Printer

#### TD-4420TN