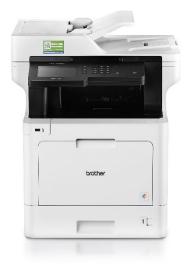

#### All-in-One Color Laser Printer MFC-L8900CDW

MFC-L8900CDW wins the iF Design Award and enjoys 31ppm output in both color and monochrome plus 5.0" TFT Color LCD. It features wired and wireless network functions.  $3 \times 250$ -sheet capacity paper trays or  $2 \times 500$ -sheet capacity paper trays are optional.

Picture 9: Product Diagram of All-in-One Color Laser Printer MFC-

L8900CDW