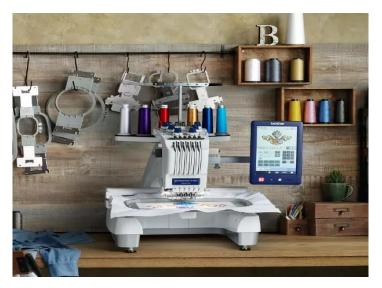

#### **Commercial Embroidery Machine PR670E**

Equipped with a 10.1" built-in high definition LCD touch screen display, 675 built-in embroidery designs, and LED embroidery pointer, as well as 17 built-in teaching videos, it can realize a maximum embroidery area of 300 x 200 mm.

Picture 5: Product Diagram of Commercial Embroidery Machine PR670E