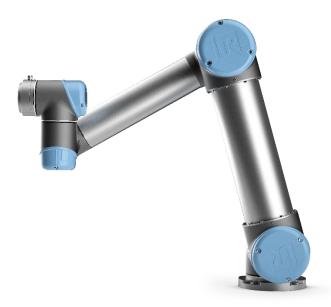

#### UR3e, UR5e, UR10e

Four different payloads are provided, namely 3 kg, 5 kg, 10 kg, and 16 kg. With a wide range of applications, six degrees of freedom and extraordinary flexibility, they can be easily integrated with existing production environments.

Picture 15: Product Diagrams of UR3e, UR5e, UR10e