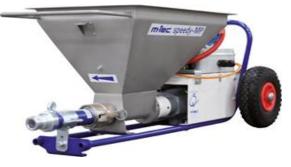

#### Speedy

Being small and portable, the equipment can be used to process the aggregate in which the particle size is not more than 2 mm in diameter. It is also used for the spraying through pumping of certain materials, such as decoration mortar and decorative painting.

Picture 13: Product Diagram of Speedy