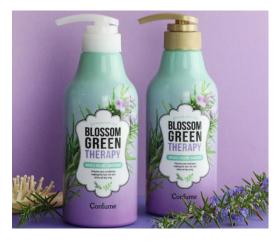

# **Confume Blossom Green Therapy Miracle Volume Shampoo**

The product was newly released in China. The product takes anti-mite essence extracted from rosemary as the raw material. Rosemary leaf oil can penetrate into pores to remove mites, balance grease of pores,

control pruritus, dandruff and baldness, and restore the ecological balance of the head. Cactus extract is included and has anti-oxidative and anti-inflammatory effects.

Picture 28: Product Diagram of Confume

Blossom Green Therapy Miracle

Volume Shampoo

Epson WF-M20590a Monochrome