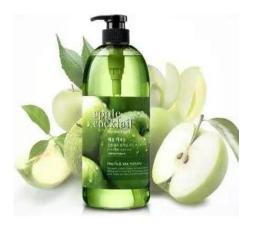

# Kwilnara Body Phren Apple Relaxing Shower Gel

The product contains such ingredients as apple extract, a large amount of vitamin C, anthocyanin, organic acid, amino acid, malic acid and hot spring water from Tuscany, Italy. Besides, it is rich in minerals and features remarkable effects on moisturizing, stabilizing and sterilizing. After use, fresh and sweet and sour apple aroma can surround the whole body.

Picture 26: Product Diagram of

Kwilnara Body Phren Apple

Relaxing Shower Gel