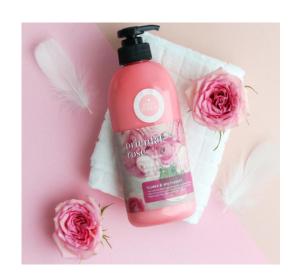

# Kwailnara Body Phren Oriental Rose Shower Gel

The product was newly released in China. The product contains Italian Tuscany hot spring water, natural rose

extract and rich vitamin C, B,
E and other nutritional contents
to supplement nutrition and
improve skin texture.

Picture 24: Product Diagram of Kwailnara Body

Phren Oriental Rose Shower Gel

Epson WF-M20590a Monochrome Printer

Picture 25: Product Diagram of

Confume Blossom Green Therapy Damage

Care Shampoo