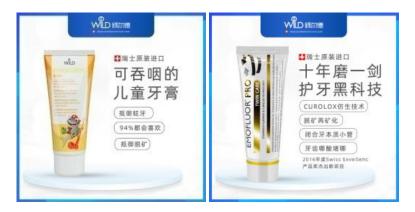

# **Dr. Wild Emoform Kids Toothpaste**

The toothpaste, which is designed for young children, allows babies to swallow at ease. It contains stevioside, a good ingredient for preventing bacteria in the oral cavity and tooth decay.

## **Dr. Wild Emofluor Pro Toothpaste**

It combines the 20 years of CUROLOX technology with the effect of eliminating teeth sensitivity and repairing early caries white spots.

Picture 19 and Picture 20: Advertisements