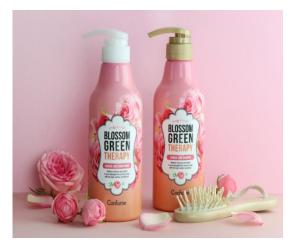

# Confume Blossom Green Therapy Damage Care Shampoo

The product was newly released in China. The product contains rose extract, tea leaf extract,

Argan oil and rich vitamins. With soft nature moisture retention, the product can supplement moisture and nutrition for hair.

# **Confume Blossom Green Therapy Damage Care Shampoo**

Picture 27: Product Diagram of
Confume Blossom Green Therapy
Damage Care Shampoo

The product was newly released in China. The product contains hydrolyzed milk protein, protein, vitamins A, B, E and other nutritional ingredients, which can gently care for skins, keep deep moisture, and relieve four major skin problems. After use, a faint fragrance of milk will rise up through the apy air. It can keep hair light, moist, and non-greasy.