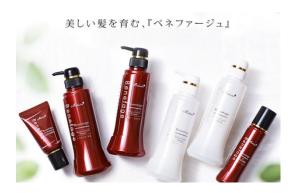

# benefage Hair Care Series Products

They are specially designed for women's scalp and hair. Hair Repro

can effectively remove dirt and keep a healthier hair growth environment. Beaustage Volume Control Shampoo with cleaning effect can supply the hair with nutrients, leaving the hair bouncy and resilient. Scalp Shampoo & Keep can tone up hair roots, enliven new hair and make hair thrive. Soilucxa contains 15 active ingredients including extracts of soybean and amino acid, which are conducive to hair growth. This product was newly released in China.

Picture 21 and Picture 22: Product Diagrams of benefage Hair Repro,
Beaustage Volume Control Shampoo, Beaustage Volume Control