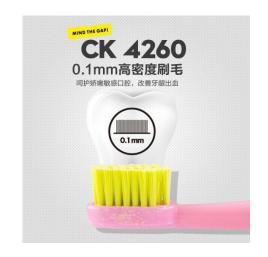

#### **CURA KIDS 4260**

It features 4,260 pieces of patented ultra-fine hairs with a diameter of 0.1 mm made in Switzerland, a brush handle made of skid-resistant material and a toothbrush head made of

Picture 10: Advertisement of CURA

KIDS 4260

silica gel. It is designed for children aged from 0 to 4.

Picture 11: Advertisement of CS 7600
Smart