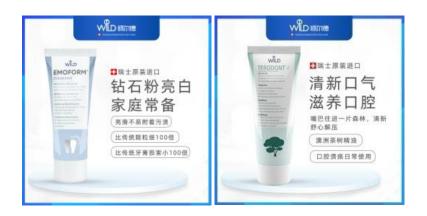

# **Dr. Wild Emoform Diamond Whitening Toothpaste**

It contains fine diamond particles, which can gently clean and polish the surfaces of the teeth, and keep teeth away from tartar.

# **Dr. Wild Tebodont Toothpaste**

It contains Australian tea tree oil to freshen breath, balance oral

Picture 17 and Picture 18: Advertisements of

Dr. Wild Emoform Diamond Whitening Toothpaste and Tebodont Toothpaste bacteria, and prevent oral ulcers.