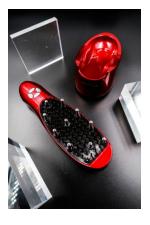

### **Doraise Comb**

It is an epoch-making scalp beauty equipment that simultaneously features multiple functions such as EMS/EP/RF vibration and can provide hair and scalp care. This product was newly released in China.

Picture 23: Product Diagram of Doraise Comb