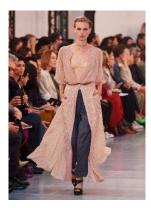

#### **Chloé Spring Summer 2020 Runway**

The soft pink pearl oyster shell decorated dress can be worn individually or supplied with trousers. It features 54 pearl oyster shell

Pictures 80~82: Chloé Spring Summer 2020 Runway

buttons, Indian-style handcrafted embroidery and small and exquisite floral. The dress is fully covered with romantic Hanajirushi motifs. It inherits the essence of

Chloé's design and interprets the spirit of the brand in elegant and casual style: women's freedom to be themselves and the "modern style" of Chloé girls that is natural and unaffected.