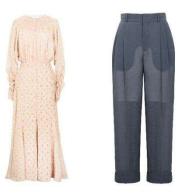

#### **Pleated Printed Dress**

V-neck mini dress featuring short puff sleeves with ruffles, contrast decorative buttons on the front, elasticated pleats and a back zip fastening.

Picture 27: Advertising Diagram of Stitched Pilot Style

#### **Double-breasted Blazer**

Long sleeve blazer with a lapel collar featuring front flap pockets, a back vent and front double-breasted fastening with metallic buttons.

Picture 26: Advertising Diagram of Pleated Printed Dress

#### **Stitched Pilot Style Blazer**

Long sleeve blazer with a lapel collar featuring front chiffon pockets, stitched fabric fastening with a buttonup front.

Picture 28: Advertising Diagram of Double-breasted Blazer