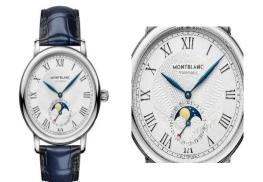

#### Legacy Moonphase

The Montblanc Star Legacy Moonphase is powered by the MB 29.14

The

automatic movement.

Pictures 74 and 75: Advertising Diagrams of Montblanc Star Legacy Moonphase

42mm stainless steel round case came with a silvery-white dial, featuring Montblanc iconic exploding Star guilloché pattern, black Roman numerals and blued hour, minute and date hands. The Moonphase and Date displays can be found at 6 o'clock. The blue Sfumato alligator leather strap crafted by the Pelletteria in Florence, Italy, with stainless steel triple folding clasp.