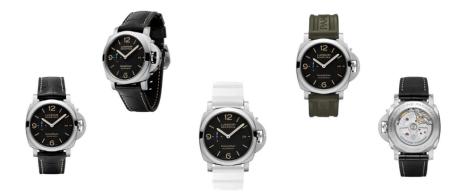

#### Panerai LUMINOR MARINA-44mm

Panerai LUMINOR MARINA-44mm is the most emblematic watch of the world-renown Panerai. Cushion-shaped case with the iconic crownprotecting bridge, the "Sandwich" dial with luminous Arabic numerals and hour markers, date at 3 o'clock and small seconds at 9 o'clock, all these make the Luminor Marina one of the world's best-loved Panerai watches. High technical advancement and subtly redesigned proportions have reduced the thickness and weight of these watches. Now updated by the P.9010 automatic movement, it boasts a power reserve of three days. AISI 316L stainless steel is Panerai's material par excellence since it is highly resistant to corrosion and is hypoallergenic, making it ideal for contact with the skin. The Panerai watches created for the Italian Navy were also resistant to the extreme environmental conditions in which the commandos operated.

Pictures 64~68: Product Diagrams of Panerai LUMINOR MARINA-44mm Epson WF-M20590a Monochrome Printer