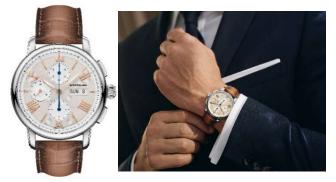

#### Montblanc Star Legacy Chronograph Day Date

Montblanc Star Legacy Chronograph Day Date, housed in a 43mm

Pictures 76 and 77: Advertising Diagrams of Montblanc Star Legacy Chronograph

stainless steel case with a domed sapphire crystal on the front, a sapphire crystal on the back and a brown Sfumato strap. Ivory-colored dial with a silvery-white flange and counters, which features 18K rose gold-coated Roman numerals, indexes and hands for the time functions and blued hands for the chronograph readings. Powered by the MB25.07 chronograph movement that has the day and date at three o'clock, a 48-hour power reserve and a water-resistance to 50 meters.