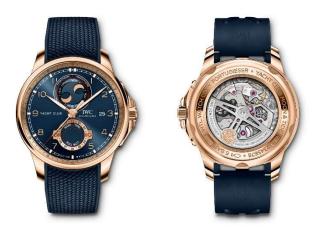

#### PORTUGIESER YACHT CLUB MOON & TIDE

It carries the phase of the moon and tide on the wrist and presents the romantically mechanical touch of the watchmaker. In this collection of

IWC, the patented tide display makes its first appearance; another feature of the upgraded design is the double moon phase for the northern and southern hemispheres with an integrated display of neap and spring tide. With a diameter of 44.6mm, the

Picture 60: Advertising Diagram of IWC Portugieser Yacht Club Moon & Tide

watch is housed in an 18K red gold case and powered by the IWCmanufactured self-winding 82835 movement, providing 60-hour power reserve. The exquisite structure of the movement can be viewed through the transparent sapphire glass case-back.

Picture 61: Advertising Diagram of IWC Portugieser Perpetual Calendar 42

## IWC Portugieser Perpetual Calendar 42

The watch is powered by a precise device, displaying the charm of time in every transition from one second to the next. It is the first 42mmdiameter Portugieser collection of IWC. The mechanical program automatically identifies the number of days of every month and adds an extra day at the end of February every four years. The deviation from the moon orbit 577.5 years later is only one day. With a diameter of 42.4mm, the watch is housed in an 18K red gold case, supplied with brown alligator leather strap by Santoni, powered by the IWC-manufactured Pellaton self-winding 82650 movement, providing 60-hour power reserve. The exquisite structure of the movement can be viewed through the transparent sapphire glass case-back.