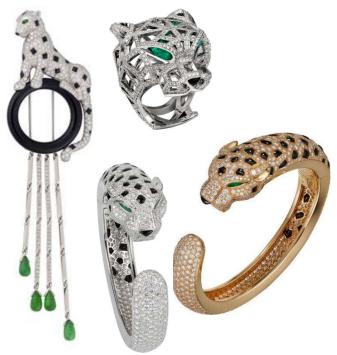

#### **Cartier Panther Collection**

The panther, the symbolic animal of Cartier, made its first appearance in the Maison's collections in 1914. Louis Cartier was the first to tame the mythic animal, and his colleague Jeanne Toussaint turned it into a legend. The panther can be fierce, playful, or

Picture 38: Product Diagram of Cartier Panther Collection

lovable, displaying all the facets of its liberated personality from one collection to the next.