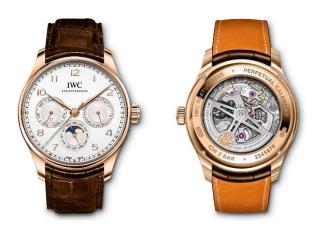

Picture 61: Advertising Diagram of IWC Portugieser Perpetual Calendar 42

## IWC Portugieser Perpetual Calendar 42

The watch is powered by a precise device, displaying the charm of time in every transition from one second to the next. It is the first 42mmdiameter Portugieser collection of IWC. The mechanical program automatically identifies the number of days of every month and adds an extra day at the end of February every four years. The deviation from the moon orbit 577.5 years later is only one day. With a diameter of 42.4mm, the watch is housed in an 18K red gold case, supplied with brown alligator leather strap by Santoni, powered by the IWC-manufactured Pellaton self-winding 82650 movement, providing 60-hour power reserve. The exquisite structure of the movement can be viewed through the transparent sapphire glass case-back.