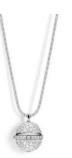

#### **Piaget Possession Pendant**

Possession pendant in 18K white gold has two hemispheres and rotating rings, fully paved with diamonds, decorated with a semilune diamond and set with 203 brilliant-cut diamonds (approx. 2.63ct).