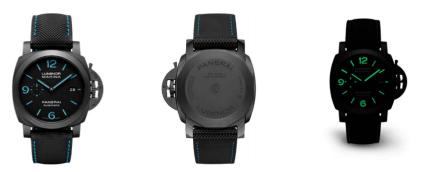

#### LUMINOR MARINA CARBOTECH TM-44mm

The Luminor Marina Carbotech<sup>TM</sup> – a Carbotech<sup>TM</sup> case and a Sandwich<sup>TM</sup> dial with blue Super-LumiNova<sup>TM</sup> markings. The 44mm marks a decisive aesthetic change, confidently capitalizing on the expressive potential created and nourished by a new, evocative language which is today the basis of its more widely recognized identity. Remarkably tough but also surprisingly light with a weight of only 96 grams, the case of the watch owes its mechanical performance to the Carbotech<sup>TM</sup> from which it is moulded. This is a cutting-edge composite, formed of superimposed layers of carbon fiber which are alternately aligned. Highly resistant to external shocks and corrosion, it is recognizable for its aesthetic appearance, created by its irregular texture so that each piece has a unique character. Water-resistant to 30 bar (a depth of about 300 meters), the new Luminor Marina Carbotech<sup>TM</sup> – 44mm is supplied with a strap in Panerai Sportech<sup>TM</sup>, a water-resistant rubber-like material.

Pictures 69~71: Product Diagrams of LUMINOR MARINA CARBOTECH <sup>TM</sup>-44mm