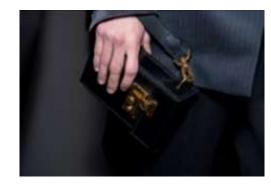

#### **Chloé Daria Bag**

This lifestyle bag, soft and brilliant in structure, is crafted from

grained, shiny and asymmetrically cut calfskin, echoing to the perfect integration of different styles of men and women of Chloé Spring Summer 2020 collection. Handcrafted

Pictures 78 and 79: Advertising Diagrams of Chloé Daria Bag

braided handle and stitching showcase the know-how of old horse gears. The handle is a distinguished design feature, and it enhances the bag's functional appeal. Chloé Monogram jacquard weave on the contrast lining stems from the motifs on the suitcases built in the 1980s. Open the exquisite double-zipper and you will see hidden Chloéemblem.