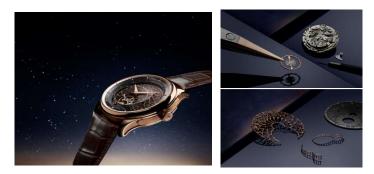

## Jaeger-LeCoultre Master Grande Tradition Grande Complication

The novelty of 2020 with Calibre 945, Limited Edition 8pcs. The new Master Grande Tradition Grande Complication harnesses more than a century and a half of accumulated expertise. This masterpiece of mechanical engineering incorporates two of the most romantic yet technically challenging complications in horology history, a minute repeater with patented Cathedral Crystal gongs and a celestial vault indicating the celestial bodies in the northern hemisphere with unique Atomium deco. The complex mechanism is further elevated by an orbital flying tourbillon. Calibre 945 contains 570 components and 52 jewels, providing it with 40-hour power storage.

Pictures 54~55: Advertising Diagrams of Jaeger-LeCoultre Master Grande Tradition Grande