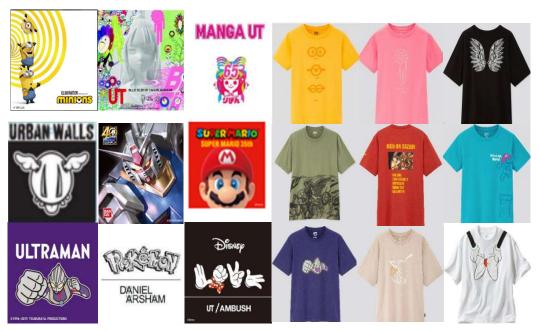

#### **UNIQLO Graphic T-shirt Collection**

As a bridge of world cultural creation, UNIQLO's UT collection is a selection of a great number of world pop cultures. Behind every pattern lies a different story of art creation. In the current season, the brand launches a

slew of new cooperative series such as Minions, the musician Billie Eilish × the artist Takashi Murakami, manga, as well as the 40<sup>th</sup> anniversary of GUNPLA, the 35<sup>th</sup> anniversary of Mario Series, Pokémon and Ultraman Series. All those can evoke good memories of youth and unlock creativity for life.

Picture 1: Product Diagram of UNIQLO Graphic T-shirt Collection