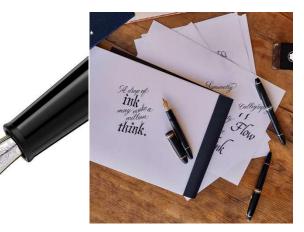

#### Montblanc Meisterstück Fountain Pen

Since 1906, Montblanc has been synonymous with the innovative writing technology, celebrating the art of writing culture.

Montblanc Meisterstück Fountain Pen evolves into Montblanc's icon product. Cap and barrel are crafted in black precious resin inlaid with a white Montblanc emblem. Three gold-coated rings with embossed Montblanc lettering, a handcrafted gold nib with rhodium-coated inlay and

a gold-coated clip with an individual serial number, hand-sculpted from solid gold by master artisans who oversee 35 skilled steps. Each nib is the result of

Pictures 72 and 73: Advertising Diagrams of Montblanc Meisterstück Fountain Pen

absolute expertise, intuition and boundless patience, emphasizing the timeless design of the Montblanc Meisterstück Fountain Pen.

Montblanc Star