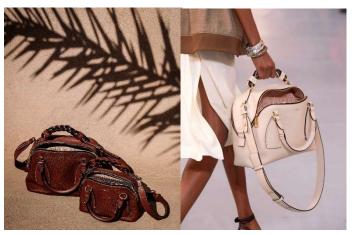

#### **Chloé Daria Bag**

This lifestyle bag, soft and brilliant in structure, is crafted from

grained, shiny and asymmetrically cut calfskin, echoing to the perfect integration of different styles of men and women of Chloé Spring Summer 2020 collection. Handcrafted

Pictures 78 and 79: Advertising Diagrams of Chloé Daria Bag

braided handle and stitching showcase the know-how of old horse gears. The handle is a distinguished design feature, and it enhances the bag's functional appeal. Chloé Monogram jacquard weave on the contrast lining stems from the motifs on the suitcases built in the 1980s. Open the exquisite double-zipper and you will see hidden Chloéemblem.