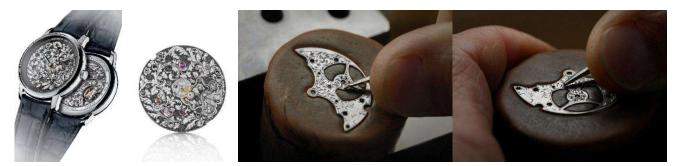

#### Vacheron Constantin Métiers d'Art Mécaniques Gravées

Vacheron Constantin had made a remarkable return to its roots by

Pictures 48 and 49: Advertising Diagrams of Vacheron Constantin Patrimony Retrograde Day-Date

enriching its Métiers d'Art collection with this Mécaniques Gravées timepiece distinguished by the movement that is entirely hand-engraved in keeping with classic ornamental watchmaking traditions. The plates and bridges of the hand-wound 4400 caliber is adorned with delicate floral motifs, reminiscent of the engravings gracing the first pocket watches created by Vacheron Constantin from 1755 onwards. Housed in a precious platinum case, this iconic movement from the Manufacture features traditional tone-on-tone decors expressing a desire to achieve a pure and understated design. The scrolling motifs and arabesques pay tribute to the acanthus leaf, an exceptional source of inspiration consistently celebrated since antiquity across all forms of artistic expression.

Engraving, which has been used in watchmaking right from its very origins, is a demanding art requiring extreme expertise and dexterity on the part of the master artisan who sculpts tiny parts without ever compromising their perfect aesthetic and functionality. The skilfully engraved parts endow these timepieces with a distinctive stature, confirmed by the Hallmark of Geneva.

Pictures 50~53: Advertising Diagrams of Vacheron Constantin Métiers d'Art Mécaniques Gravées