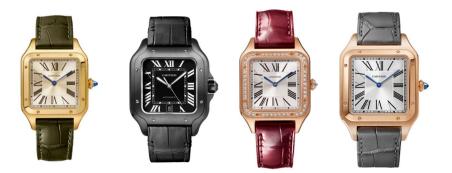

#### **Cartier Santos Wristwatches**

Created for friendship, Santos collection has been keeping the legend up since its creation. It celebrates the extraordinary life of Alberto Santos-Dumont, being more relevant with the passage of time. The first men's watch-bracelet was created by Louis Cartier in 1904 - the Santos-Dumont watch continues to inspire Cartier to this day.

Pictures 39~42: Product Diagrams of Cartier Santos Wristwatches

Pictures 43~47: Product Diagrams of Van Cleef & Arpels Alhambra