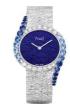

#### **Piaget Limelight Gala Precious**

Limelight Gala watch, 32mm, 18K white gold set with 20 brilliant-cut diamonds (approx. 1.46ct) and 22 sapphires (approx. 4.01ct) with fading color. White gold dial engraved with

Picture 62: Advertising Diagram of Piaget

palace decoration and covered with translucent blue enamel "Grand Feu". 18K white gold bracelet engraved with "palace" decoration. Piaget 690P quartz movement. Function: Hour and minute display. 18K white gold bracelet engraved with "palace" decoration, supplied with a plate-shaped clasp.

Picture 63: Piaget Limelight Gala Precious Limelight Gala Precious