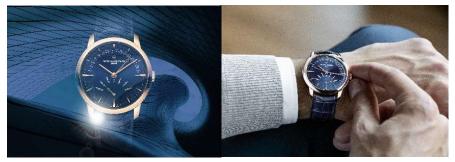

#### Vacheron Constantin Patrimony Retrograde Day-Date

Purity meets Manufacture-style elegance in this beautifully nuanced interpretation of the Patrimony collection of Vacheron Constantin. The Patrimony Retrograde Day-Date is presented in a fine 42.5 mm 18K 5N pink gold case, and the sunburst finish lends a fascinating shimmer to the subtle midnight blue shade of the dial. As original as it is technically complicated, the double retrograde display of the Patrimony Retrograde Day-Date is a delight to observe during the transition from the 31<sup>st</sup> of one month to the 1<sup>st</sup> of the next, or from Sunday to Monday. The undeniably complex self-winding Calibre 2460 R31R7/2 is visible through the transparent sapphire crystal case-back. By entrusting the single crown with controlling all functions, they have eliminated any protuberance and thus maintained the smooth lines of this historical case. The dark blue alligator

strap fitted with a folding clasp ensures the continuity of the delightfully 1950s-tinged style.

#### Vacheron Constantin Métiers d'Art Mécaniques Gravées

Vacheron Constantin had made a remarkable return to its roots by

Pictures 48 and 49: Advertising Diagrams of Vacheron Constantin Patrimony Retrograde Day-Date