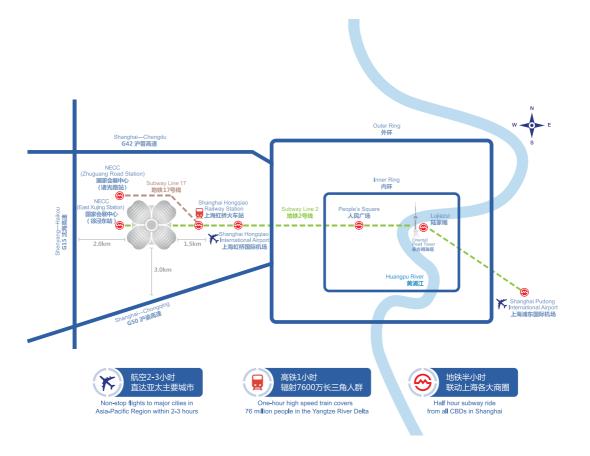

## 3.4 Supporting Facilities of Transportation

Located in Shanghai Hongqiao Central Business District, NECC (Shanghai) is only 1.5 kilometers away from the Hongqiao Transportation Hub. It is closely connected to Hongqiao High-speed Rail Station and Hongqiao Airport through subway. The surrounding expressway network extends in all directions, making it possible to make a trip to each major city in the Yangtze River Delta within 2 hours, and providing people with much convenience in transport. At the same time, NECC (Shanghai) has a total of about 5,050 parking spaces for cars and buses, which can meet the demands of various major exhibitions and events.

#### 1) Rail Transit

NECC (Shanghai) can be reached by taking Metro Line 2 to East Xujing Station, and by Metro Line 17 to Zhuguang Road Station. While taking Line 2, visitors may transfer to Lines 1, 3, 4, 6, 7, 8, 9, 10, 11, 12, 13 and 16 to get to various areas of Shanghai; while taking Line 17, visitors can transfer to Line 2 and Line 10 at Honggiao Railway Station.

#### 2) Airport

NECC (Shanghai) is approximately 4.5 km away from the No.1 Terminal of Hongqiao Airport (straight-line distance), 2 km from No.2 Terminal of Hongqiao Airport (straight-line distance), and approximately 60 km from Pudong International Airport. Visitors may reach the venue by metro from these three places.

I. No.1 Terminal of Hongqiao Airport-NECC (Shanghai)

By metro: Visitors may take Metro Line 10 to Hongqiao No.2 Terminal Station, and then transfer to Metro Line 2 to East Xujing Station

By taxi: about 20 minutes (10 kilometers)

II. No.2 Terminal of Hongqiao Airport-NECC (Shanghai)

By metro: Visitors may take Metro Line 2 to East Xujing Station

By taxi: about 10 minutes (6 kilometers)

III. Pudong International Airport - NECC (Shanghai)

By metro: Visitors may take Metro Line 2 to East Xujing Station

By taxi: about 70 minutes (about 60 kilometers)

#### 3) Railway Stations

I. Shanghai Honggiao Railway Station - NECC (Shanghai)

By metro: Visitors may take Metro Line 2 to East Xujing Station, or Metro Line 17 to Zhuguang Road Station

By taxi: about 10 minutes (6 kilometers)

II. Shanghai Railway Station - NECC (Shanghai)

By metro: Visitors may take Metro Line 3 or Line 4 to Zhongshan Park Station and transfer to Line 2 to East Xujing Station

By taxi: about 35 minutes (25 kilometers)

III. The South Shanghai Railway Station- NECC (Shanghai)

By metro: Visitors may take Metro Line 3 to Zhongshan Park Station and transfer to Line 2 to East Xujing Station

By taxi: about 30 minutes (about 23 kilometers)