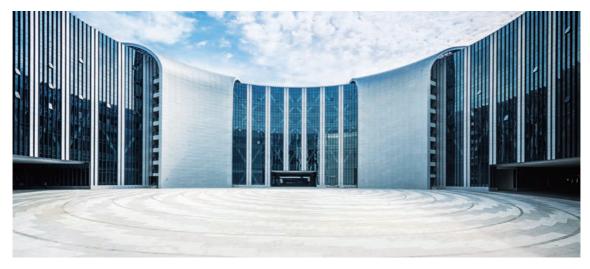

#### 3.1 Venue Introduction

With a total construction area of over 1.5 million square meters, the National Exhibition and Convention Center (Shanghai) integrates exhibition, conference, activity, business, office, hotel and other commercial activities, becoming the largest convention and exhibition complex on operation in the world. Moreover, by adopting the beautiful shape of a four-leaf clover and the design concept of axis symmetry, the main building becomes one of the landmarks in Shanghai.