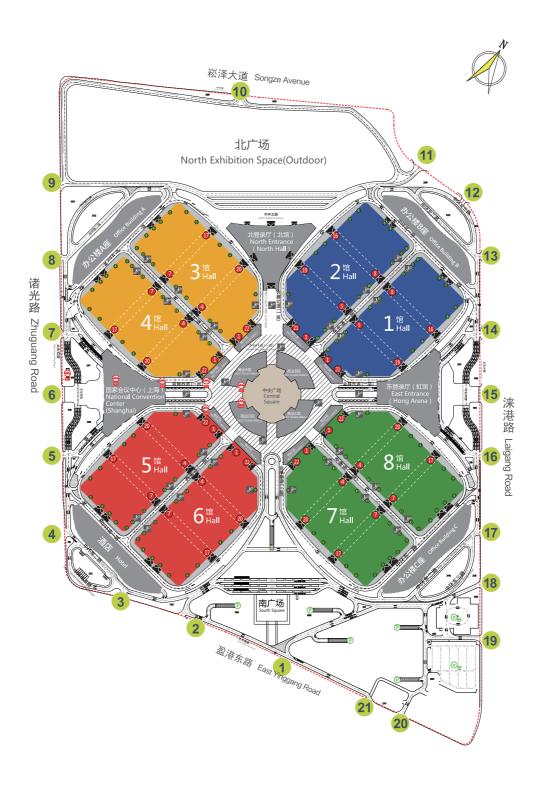

# 1.8 Expo Layout

#### 3.1 Venue Introduction

With a total construction area of over 1.5 million square meters, the National Exhibition and Convention Center (Shanghai) integrates exhibition, conference, activity, business, office, hotel and other commercial activities, becoming the largest convention and exhibition complex on operation in the world. Moreover, by adopting the beautiful shape of a four-leaf clover and the design concept of axis symmetry, the main building becomes one of the landmarks in Shanghai.

2) The National Exhibition and Convention Center (Shanghai) has an exhibition area of nearly 600,000 square meters, including nearly 500,000 square meters of indoor exhibition halls and 100,000 square meters of outdoor exhibition venues. Moreover, the complex has 17 exhibition halls, including 15 large ones with a unit area of 30,000 square meters and 2 multi-functional ones with a unit area of 10,000 square meters. These exhibition halls can be directly accessed by trucks. In this way, the NECC can comprehensively meet the requirements of large, medium and small exhibitions for exhibition halls.

#### 3.2 Technical Data of the Venue

1) Infrastructure

| Hall No.                                  | 1.1H                                          | 1.2H  | 2.1H           | 2.2H  | 3H      | 4.1H  | 5.1H/<br>8.1H | 4.2H/<br>5.2H/<br>8.2H | 6.1H/<br>7.1H | 6.2H/<br>7.2H | NH    | EH    | WH    |
|-------------------------------------------|-----------------------------------------------|-------|----------------|-------|---------|-------|---------------|------------------------|---------------|---------------|-------|-------|-------|
| Height (m)                                | ±0.00                                         | 16.00 | ±0.00          | 16.00 | ±0.00   | ±0.00 | ±0.00         | 16.00                  | ±0.00         | 16.00         | ±0.00 | 16.00 | 16.00 |
| Freight Entry (m:width × height)          | 8×4.5                                         |       |                | 8×6.5 |         |       |               |                        |               |               |       |       |       |
| Freight<br>Entry<br>(m:width ×<br>height) |                                               |       |                |       | 269×106 |       |               |                        | 1             | 1             | 1     |       |       |
| Area<br>(m²)                              | 26439                                         | 26084 | 27010          | 26682 | 26829   | 26193 | 26193         | 26477                  | 26867         | 27226         | 10463 | 9779  | 9664  |
| Column<br>Grid<br>(m×m)                   | 9×18/<br>27×36                                | 1     | 9×18/<br>27×36 | 1     | 1       | 27×36 | 27×36         | 54×36                  | 27×36         | 54×36         | 1     | 1     | 1     |
| Clear Height<br>(m)                       | 12                                            | 17    | 12             | 17    | 32      | 12    | 12            | 17                     | 12            | 17            | 18    | 12    | 12    |
| Allowed<br>Height for<br>Booths (m)       |                                               |       |                |       |         |       |               |                        |               |               |       |       |       |
| Ground<br>Bearing<br>Capacity<br>(Ton/m²) | 5                                             | 1.5   | 5              | 1.5   | 5       | 5     | 3.5           | 1.5                    | 3.5           | 1.5           | 3.5   | 1.5   | 1.5   |
| Luminance<br>(LX)                         | 300                                           |       |                |       |         |       |               |                        |               |               |       |       |       |
| Transport<br>Method                       | Halls are accessible by exclusive truck lanes |       |                |       |         |       |               |                        |               |               |       |       |       |

# **Function distribution**