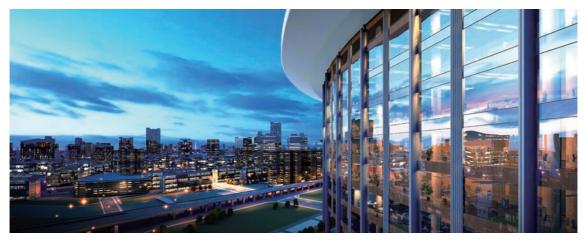

#### 3) Office Building:

Three Grade A office buildings of the NECC (Shanghai), located at the tip of the "Clover" leaves, cover a total area of 180,000 square meters with free and flexible space division from 180 square meters to 8,000 square meters in office standard floor area, which can meet a multitude of office needs of various exhibition industry chain enterprises, commercial enterprises, large and medium-sized enterprise headquarters, and financial institutions. Each office building is equipped with two 500 square meters of multi-functional meeting rooms, which provide tenants with efficient and convenient conference services. The 8 m high exhibition areas at 1/F and 2/F can be used for the annual long-term exhibition of various products, which can be coupled with the regular exhibitions so as to magnify the trade functions of the exhibition.