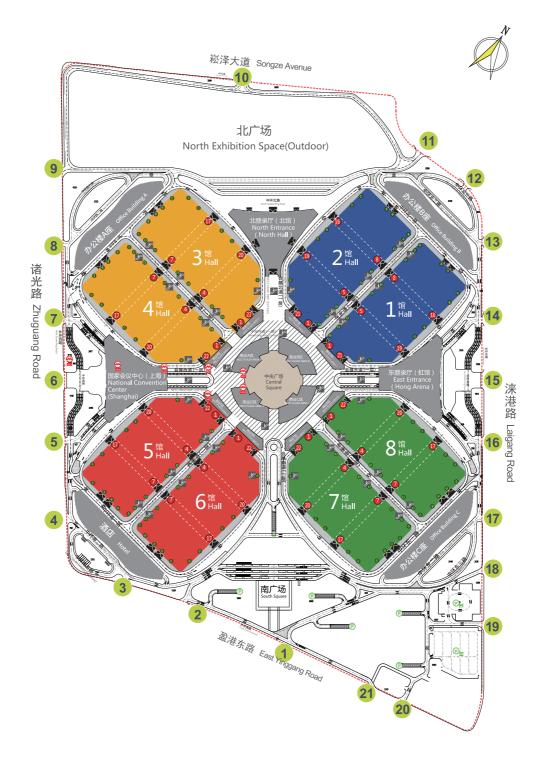

# 1.8 Expo Layout

#### 3.1 Venue Introduction

- 1. With a total construction area of over 1.5 million square meters, the National Exhibition and Convention Center (Shanghai) integrates exhibition, conference, activity, business, office, hotel and other commercial activities, becoming the largest convention and exhibition complex on operation in the world. Moreover, by adopting the beautiful shape of a four-leaf clover and the design concept of axis symmetry, the main building becomes one of the landmarks in Shanghai.
- 2. The National Exhibition and Convention Center (Shanghai) has an exhibition area of nearly 600,000 square meters, including nearly 500,000 square meters of indoor exhibition halls and 100,000 square meters of outdoor exhibition venues. Moreover, the complex has 17 exhibition halls, including 15 large ones with a unit area of 30,000 square meters and 2 multi-functional ones with a unit area of 10,000 square meters. These exhibition halls can be directly accessed by trucks. In this way, the NECC can comprehensively meet the requirements of large, medium and small exhibitions for exhibition halls.

## 3.2 Technical Data of the Venue

1) Infrastructure

| Hall No.                                               | 1.1H                                                     | 1.2H  | 2.1H           | 2.2H  | ЗH    | 4.1H  | 5.1H/<br>8.1H | 4.2H/<br>5.2H/<br>8.2H | 6.1H/<br>7.1H | 6.2H/<br>7.2H | NH    | EH    | WH    |
|--------------------------------------------------------|----------------------------------------------------------|-------|----------------|-------|-------|-------|---------------|------------------------|---------------|---------------|-------|-------|-------|
| Height (m)                                             | ±0.00                                                    | 16.00 | ±0.00          | 16.00 | ±0.00 | ±0.00 | ±0.00         | 16.00                  | ±0.00         | 16.00         | ±0.00 | 16.00 | 16.00 |
| Freight<br>Entry<br>(m:width ×<br>height)              | 8×4.5                                                    |       |                |       | 8×6.5 |       |               |                        |               |               |       |       |       |
| Freight<br>Entry<br>(m:width ×<br>height)              | 269×106 / /                                              |       |                |       |       |       |               | 1                      |               |               |       |       |       |
| Area<br>(m²)                                           | 26439                                                    | 26084 | 27010          | 26682 | 26829 | 26193 | 26193         | 26477                  | 26867         | 27226         | 10463 | 9779  | 9664  |
| Column<br>Grid<br>(m×m)                                | 9×18/<br>27×36                                           | 1     | 9×18/<br>27×36 | I     | 1     | 27×36 | 27×36         | 54×36                  | 27×36         | 54×36         | 1     | 1     | 1     |
| Clear Height<br>(m)                                    | 12                                                       | 17    | 12             | 17    | 32    | 12    | 12            | 17                     | 12            | 17            | 18    | 12    | 12    |
| Allowed<br>Height for<br>Booths (m)                    | 6m for single-layer booths; 8.5m for double-layer booths |       |                |       |       |       |               |                        |               |               |       |       |       |
| Ground<br>Bearing<br>Capacity<br>(Ton/m <sup>2</sup> ) | 5                                                        | 1.5   | 5              | 1.5   | 5     | 5     | 3.5           | 1.5                    | 3.5           | 1.5           | 3.5   | 1.5   | 1.5   |
| Luminance<br>(LX)                                      | 300                                                      |       |                |       |       |       |               |                        |               |               |       |       |       |
| Transport<br>Method                                    | Halls are accessible by exclusive truck lanes            |       |                |       |       |       |               |                        |               |               |       |       |       |