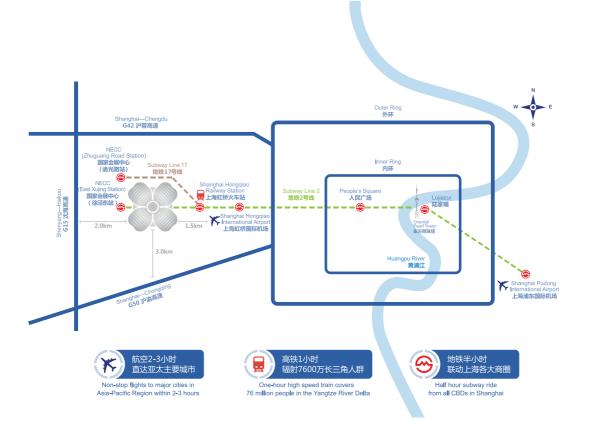

# 3.4 Supporting Facilities of Transportation

Located in Shanghai Hongqiao Central Business District, NECC (Shanghai) is only 1.5 kilometers away from the Hongqiao Transportation Hub. It is closely connected to Hongqiao High-speed Rail Station and Hongqiao Airport through subway. The surrounding expressway network extends in all directions, making it possible to make a trip to each major city in the Yangtze River Delta within 2 hours, and providing people with much convenience in transport. At the same time, NECC (Shanghai) has a total of about 5,050 parking spaces for cars and buses, which can meet the demands of various major exhibitions and events.

#### 1) Rail Transit

NECC (Shanghai) can be reached by taking Metro Line 2 to East Xujing Station, and by Metro Line 17 to Zhuguang Road Station. While taking Line 2, visitors may transfer to Lines 1, 3, 4, 6, 7, 8, 9, 10, 11, 12, 13, 14, 15, 16 and 18 to get to various areas of Shanghai; while taking Line 17, visitors can transfer to Line 2 and Line 10 at Hongqiao Railway Station.

#### 2) Airport

NECC (Shanghai) is approximately 4.5 km away from the No.1 Terminal of Hongqiao Airport (straight-line distance), 2 km from No.2 Terminal of Hongqiao Airport (straight-line distance), and approximately 60 km from Pudong International Airport. Visitors may reach the venue by metro from these three places.