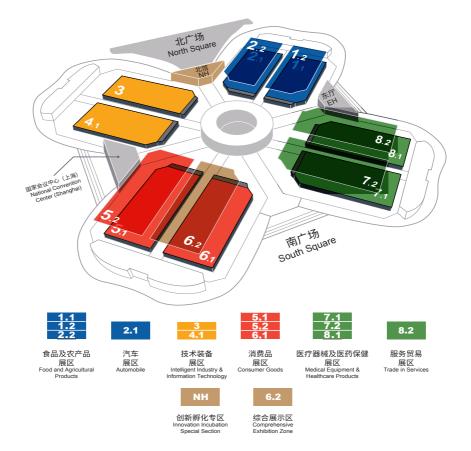

# 1.8 Expo Layout

#### 3.1 Venue Introduction

- 1. With a total construction area of over 1.5 million square meters, the National Exhibition and Convention Center (Shanghai) integrates exhibition, conference, activity, business, office, hotel and other commercial activities, becoming the largest convention and exhibition complex on operation in the world. Moreover, by adopting the beautiful shape of a four-leaf clover and the design concept of axis symmetry, the main building becomes one of the landmarks in Shanghai.
- 2. The National Exhibition and Convention Center (Shanghai) has an exhibition area of nearly 600,000 square meters, including nearly 500,000 square meters of indoor exhibition halls and 100,000 square meters of outdoor exhibition venues. Moreover, the complex has 17 exhibition halls, including 15 large ones with a unit area of 30,000 square meters and 2 multi-functional ones with a unit area of 10,000 square meters. These exhibition halls can be directly accessed by trucks. In this way, the NECC can comprehensively meet the requirements of large, medium and small exhibitions for exhibition halls.

## 3.2 Technical Data of the Venue

1) Infrastructure

| Hall No.                                               | 1.1H                                                     | 1.2H  | 2.1H           | 2.2H  | ЗH    | 4.1H  | 5.1H/<br>8.1H | 4.2H/<br>5.2H/<br>8.2H | 6.1H/<br>7.1H | 6.2H/<br>7.2H | NH    | EH    | WH    |
|--------------------------------------------------------|----------------------------------------------------------|-------|----------------|-------|-------|-------|---------------|------------------------|---------------|---------------|-------|-------|-------|
| Height (m)                                             | ±0.00                                                    | 16.00 | ±0.00          | 16.00 | ±0.00 | ±0.00 | ±0.00         | 16.00                  | ±0.00         | 16.00         | ±0.00 | 16.00 | 16.00 |
| Freight<br>Entry<br>(m:width ×<br>height)              | 8×4.5                                                    |       |                |       | 8×6.5 |       |               |                        |               |               |       |       |       |
| Freight<br>Entry<br>(m:width ×<br>height)              | 269×106 / /                                              |       |                |       |       |       |               | 1                      |               |               |       |       |       |
| Area<br>(m²)                                           | 26439                                                    | 26084 | 27010          | 26682 | 26829 | 26193 | 26193         | 26477                  | 26867         | 27226         | 10463 | 9779  | 9664  |
| Column<br>Grid<br>(m×m)                                | 9×18/<br>27×36                                           | 1     | 9×18/<br>27×36 | I     | 1     | 27×36 | 27×36         | 54×36                  | 27×36         | 54×36         | 1     | 1     | 1     |
| Clear Height<br>(m)                                    | 12                                                       | 17    | 12             | 17    | 32    | 12    | 12            | 17                     | 12            | 17            | 18    | 12    | 12    |
| Allowed<br>Height for<br>Booths (m)                    | 6m for single-layer booths; 8.5m for double-layer booths |       |                |       |       |       |               |                        |               |               |       |       |       |
| Ground<br>Bearing<br>Capacity<br>(Ton/m <sup>2</sup> ) | 5                                                        | 1.5   | 5              | 1.5   | 5     | 5     | 3.5           | 1.5                    | 3.5           | 1.5           | 3.5   | 1.5   | 1.5   |
| Luminance<br>(LX)                                      | 300                                                      |       |                |       |       |       |               |                        |               |               |       |       |       |
| Transport<br>Method                                    | Halls are accessible by exclusive truck lanes            |       |                |       |       |       |               |                        |               |               |       |       |       |